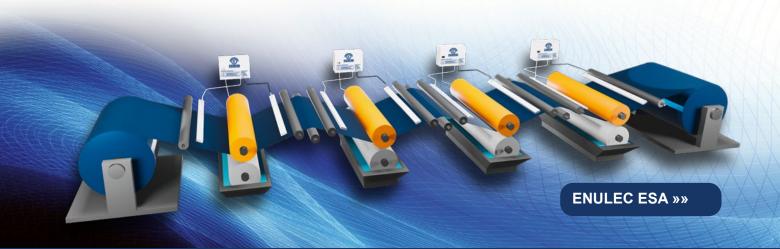

**TECHNOLOGY** »»

The ENULEC concept, including ESA Roto Film and ESA Roto-Film Pro, offers gravure printers a successfully tested overall system comprising ESA, unloading and charge control to meet the increased requirements in prin-

ting and converting. Thanks to the modular system design, they can be individually expanded according to requirements and all components remain in the focus of the operator on the touch control screen. For more than 40 years, ENULEC has been making an effective contribution to increasing operational reliability and improving product quality in packaging gravure printing.