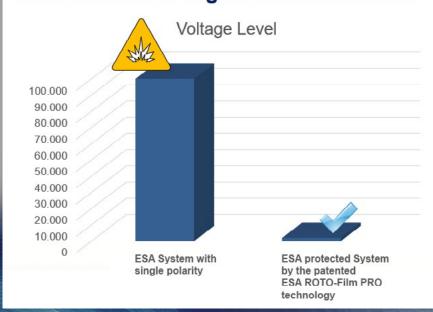

## Reduction of voltage to minimum level

ULTIMATE PROTECTIVE SHIELD

**RESEARCH** »»

You are welcome to contact us »»